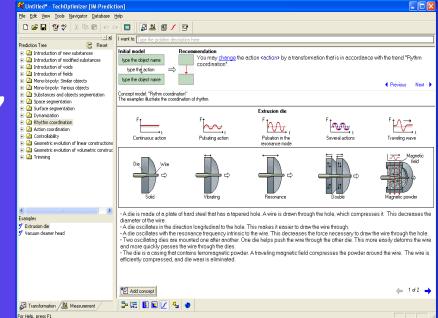

### **Project "Invention Machine"**

1995-2000 - leader of the "Prediction" team.

Developing some versions of the program: "Invention Machine" and "TechOptimizer".

#### **Results:**

- Developed the module "Prediction".
- This module is used till now
- in the latest versions of the program "Gold fire" (new name of TechOptimizer).