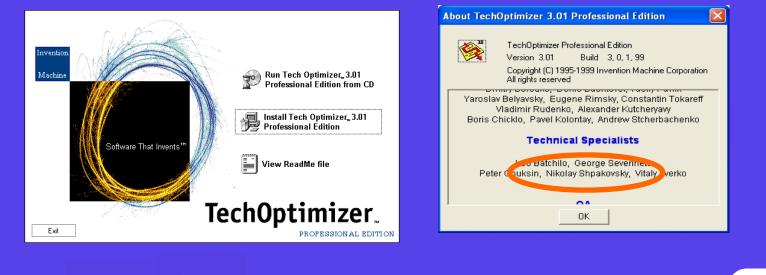

### **Project "Invention Machine"**

1995-2000 - leader of the "Prediction" team.

Developing some versions of the program: "Invention Machine" and "TechOptimizer".

#### **Results:**

- Developed the module "Prediction".
- This module is used till now
- in the latest versions of the program "Gold fire" (new name of TechOptimizer).