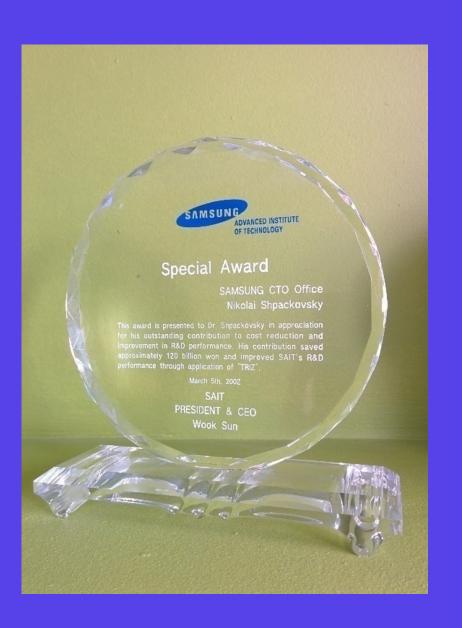

### SAMSUNG

**2004 - 2005:** SAMSUNG SDI. TRIZ consultant. Korea, Suwon

2000 - 2003: SAMSUNG Advanced Institute of Technology (SAIT). TRIZ consultant. Korea, Suwon