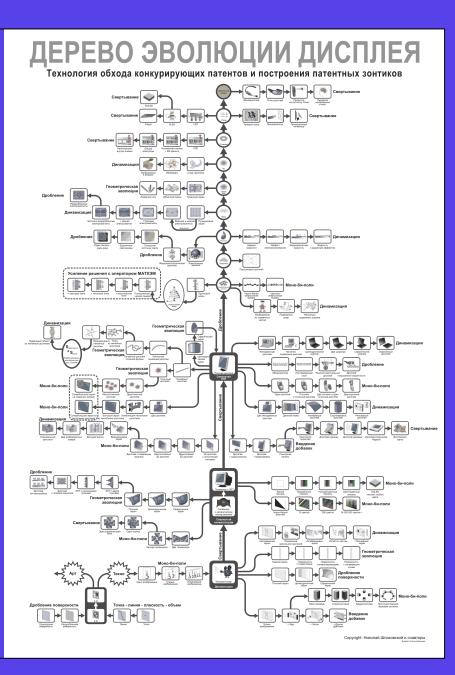

#### **Evolution tree**

M

Evolution tree of tooth-brush October 1, 2002 A simple and understandable object - a tooth brush - has

Pleasant trifles / Safety / Special

and Triz Institute