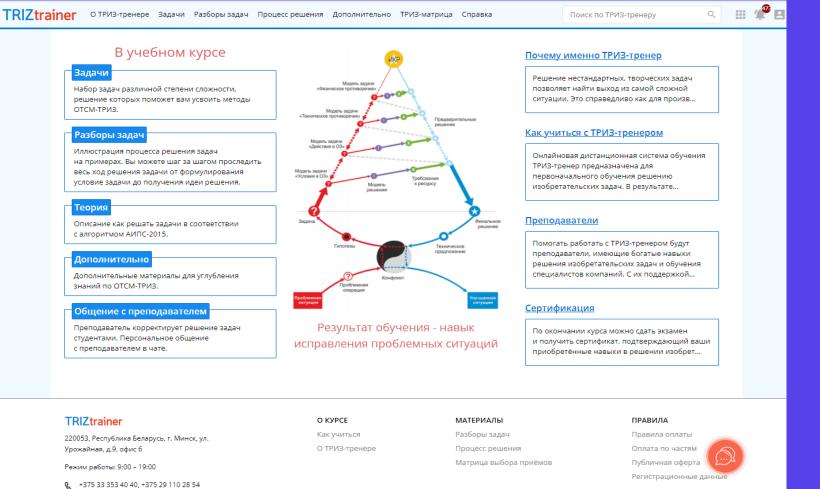

ments of technical system / "Bronze Horseman" / TRIZ-Principles for Art-Composition / Man and Technical System (part II)

New

Evolution / Ideas / Old and new tales / Solved problems / Tools and methods

#### Theory Algorithm of problem solving Altshuller's principles

Sections

Topics

Contradiction / Evolution tree / Ideal final result / Physical effects / Resources /

Automobile / Display / Medicine / Pleasant trifles / Safety / Special



Evolution tree of tooth-brush October 1, 2002 A simple and understandable object - a tooth brush - has



Pleasant trifles / Safety / Special





and Triz Institute







#### **Algorithm of Improving Problem Situations**













#### **Solving Mill software**







Innovation Management and Triz Institute





#### **TRIZ-trainer software**



info@triztrainer.ru







#### **Evolution tree**



M









## (СЕССИЯ ВОПРОСОВ)